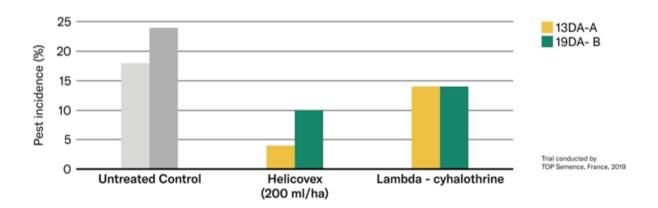

# Helicovex shows a higher efficacy in reducing pest incidence and pest pressure in chickpeas

• Dosage: 200 ml/ha

• 2 applications, 14 days interval

Reference product: Lambda-CyhalothrinApplication before and after the peak